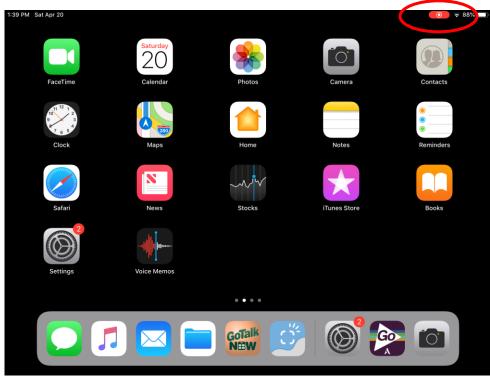

8. Once you press the Screen Recording button, your screen begins recording in 3 seconds. You will see this small red icon in the top right corner to signal that the screen recording is on.

9. To turn off the Screen Recording, select the red icon in the top right corner. Then select Stop. The Screen Recording is automatically saved to your Videos.