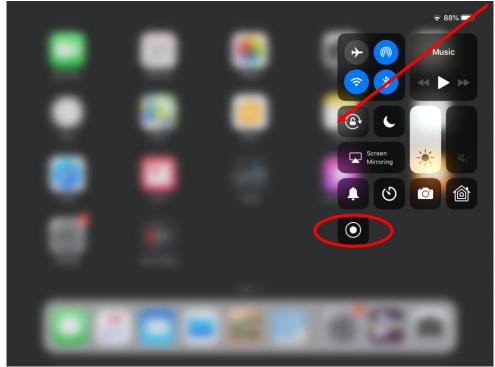

6. To access Screen Recording, swipe your finger from the top right corner towards the middle on the screen (swipe in the direction of the arrow. The follow menu will appear. The circled button is the Screen Recording feature.

7. To start the Screen Recording, press the Screen Recording button. To turn on the microphone (e.g., important for screen recording videos or voice overs), hard press down on the Screen Recording button. Then select the Microphone On button (Reminder: now the microphone is on, and it will record any sound – whether it be on the iPad or a nearby conversation).