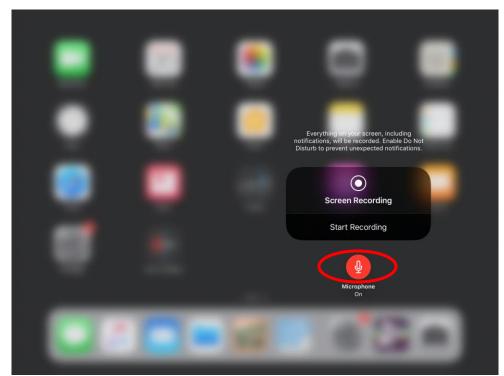

7. To start the Screen Recording, press the Screen Recording button. To turn on the microphone (e.g., important for screen recording videos or voice overs), hard press down on the Screen Recording button. Then select the Microphone On button (Reminder: now the microphone is on, and it will record any sound – whether it be on the iPad or a nearby conversation).