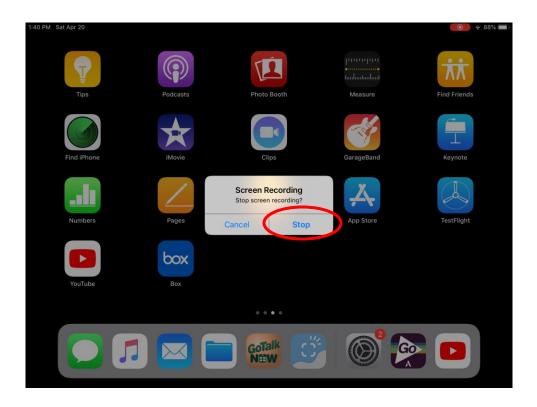

8. Once you press the Screen Recording button, your screen begins recording in 3 seconds. You will see this small red icon in the top right corner to signal that the screen recording is on.

9. To turn off the Screen Recording, select the red icon in the top right corner. Then select Stop. The Screen Recording is automatically saved to your Videos.