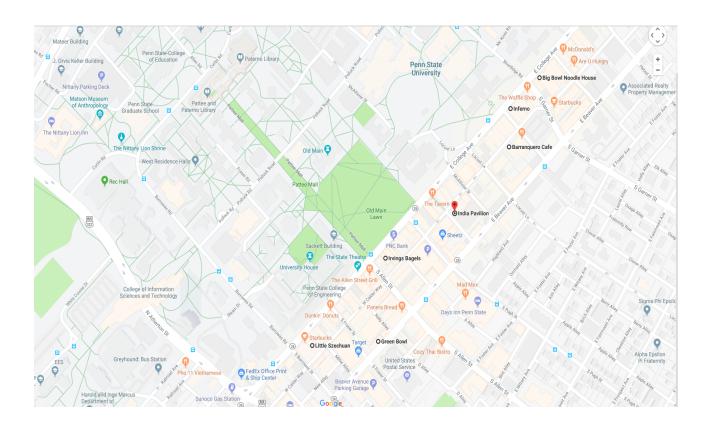

http://www.downtownstatecollege.com/experience/dine/

The Tavern Restaurant

220 E College Ave

-A mix of classic Italian and American fare

Inferno Brick Oven & Bar

340 E College Ave

-Classic pizza and wine spot

Little Szechuan

228 W College Ave

-A local favorite for Chinese food

Big Bowl Noodle House

428 E College Ave

-Prices here are reasonable and the servings are generous, but the establishment is cash only.

Irving's Bagels

110 E College Ave

-A relaxing spot for sandwiches and

smoothies

Green Bowl

131 W Beaver Ave

-A tasty vegetarian option

India Pavilion

222 E Calder Way

-North Indian cuisine with a number

of vegetarian options.

Barranquero Café

324 E Calder Way

-Try the stuffed arepa and patacones

## Map of downtown State College with selected restaurants.