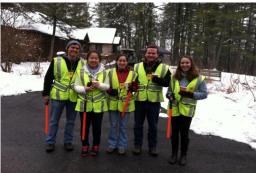

#### **PAST EVENTS**

Maple Harvest Festival at Shaver's Creek

Saturday, March 21: 9:00am – 1:00pm, 12:30pm – 4:30pm

Held to help people learn about the maple sugaring process