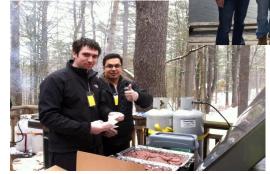

#### **PAST EVENTS**

Maple Harvest Festival at Shaver's Creek

Saturday, March 21: 9:00am – 1:00pm, 12:30pm – 4:30pm

Held to help people learn about the maple sugaring process