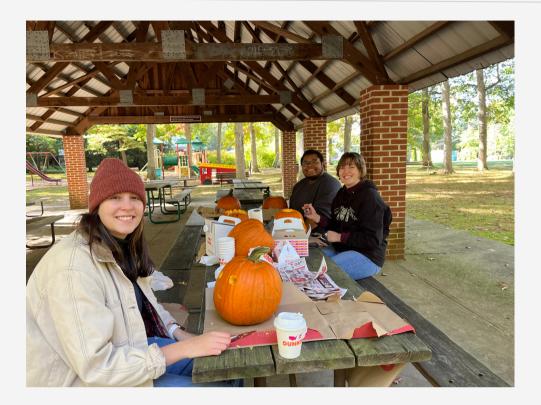

## **Events & Accomplishments**

- Fall Welcome Picnic
- Welcome event for new grad students (in collaboration with other grad organizations)
- Helped organize psych department info night
- Sponsored guest speaker event: Dr. Lori Hoggard
- Potluck dinner
- Queer affinity group met regularly (pumpkin carving, wine & cheese night, night out)
- Fee waiver committee formed and met to determine awards
- Revitalized Training & Education Committee
- International student affinity group met for lunch