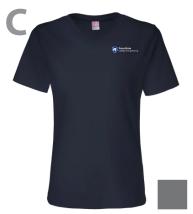

S-XL \$20 • 2XL \$22

Women's Polo

Available in <u>Navy or Grey Concrete</u> with an Emb. Left Chest Logo.

XS-XL \$35 • 2XL \$37

**Jersey Cotton T-Shirt** 

Available in <u>Navy or Charcoal</u> with a Screenprint Left Chest Logo.

S-XL \$15 • 2XL \$17

**Women's Baseball Tee** 

Available in <u>Vintage Heather/Navy</u> with a Screenprint Full Chest Logo.

S-XL \$20 • 2XL \$22

**Women's Tunic Blouse** 

Available in <u>Sterling or Ivory</u> with an Emb. Left Chest Logo.