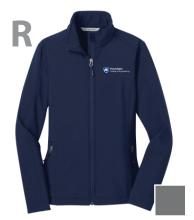

XS-XL \$40 • 2XL \$43

Men's Softshell Jacket

Available in Navy or Battleship Grey
with an Emb. Left Chest Logo.

XS-XL \$50 • 2XL \$53

Women's Softshell Jacket

Available in Navy or Battleship Grey

with an Emb. Left Chest Logo.