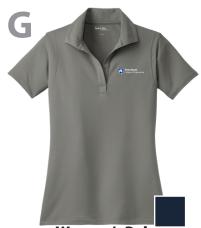

XS-XL \$40 • 2XL \$42

Women's V-Neck T-Shirt

Available in <u>Navy or Charcoal</u> with a Screenprint Left Chest Logo.

S-XL \$15 • 2XL \$17

Men's Polo

Available in Navy or Grey Concrete with an Emb. Left Chest Logo.

XS-XL \$35 • 2XL \$37

**Crewneck Sweatshirt** 

Available in Navy Or Graphite Heather with a Screenprint Left Chest Logo.

XS-XL \$25 • 2XL \$28