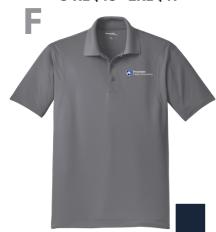

XS-XL \$40 • 2XL \$42

Women's V-Neck T-Shirt

Available in <u>Navy or Charcoal</u> with a Screenprint Left Chest Logo.

S-XL \$15 • 2XL \$17

Men's Polo

Available in Navy or Grey Concrete with an Emb. Left Chest Logo.

XS-XL \$35 • 2XL \$37

**Crewneck Sweatshirt** 

Available in Navy Or Graphite Heather with a Screenprint Left Chest Logo.

XS-XL \$25 • 2XL \$28