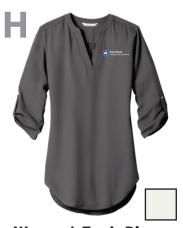

S-XL \$15 • 2XL \$17

**Women's Baseball Tee** 

Available in <u>Vintage Heather/Navy</u> with a Screenprint Full Chest Logo.

S-XL \$20 • 2XL \$22

**Women's Tunic Blouse** 

Available in <u>Sterling or Ivory</u> with an Emb. Left Chest Logo.

XS-XL \$40 • 2XL \$42

Women's V-Neck T-Shirt

Available in <u>Navy or Charcoal</u> with a Screenprint Left Chest Logo.

S-XL \$15 • 2XL \$17

Men's Polo

Available in Navy or Grey Concrete with an Emb. Left Chest Logo.