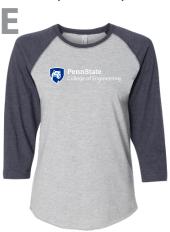

## **Order Form 2019**

**Baseball Hat** 

Available in <u>Navy or Charcoal</u> with an Emb. Front Logo.

One Size \$19

Men's Baseball Tee

Available in <u>Vintage Heather/Navy</u> with a Screenprint Full Chest Logo.

S-XL \$20 • 2XL \$22

Women's Polo

Available in <u>Navy or Grey Concrete</u> with an Emb. Left Chest Logo.

XS-XL \$35 • 2XL \$37

**Jersey Cotton T-Shirt** 

Available in <u>Navy or Charcoal</u> with a Screenprint Left Chest Logo.