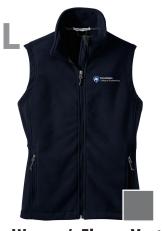

Women's Fleece Vest

Available in Navy or Iron Gray
with an Emb. Left Chest Logo.

XS-XL \$35 • 2XL \$38

Men's ¼ Zip

Available in Charcoal and Navy
with an Emb. Left Chest Logo.

XS-XL \$50 • 2XL \$53

Women's ¼ Zip
Available in Charcoal
with an Emb. Left Chest Logo.
XS-XL \$50 • 2XL \$53