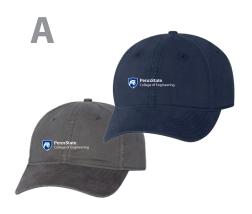

## **Order Form 2019**

**Baseball Hat** 

Available in <u>Navy or Charcoal</u> with an Emb. Front Logo.

One Size \$19

Men's Baseball Tee

Available in <u>Vintage Heather/Navy</u> with a Screenprint Full Chest Logo.