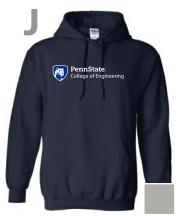

## **Order Form 2019**

Hooded Sweatshirt

Available in Navy Or Graphite Heather
with a Screenprint Full Chest Logo.

XS-XL \$30 • 2XL \$33

Men's Fleece Vest
Available in Navy or Iron Gray
with an Emb. Left Chest Logo.
XS-XL \$35 • 2XL \$38