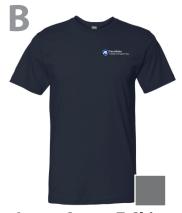

XS-XL \$40 • 2XL \$42

Women's V-Neck T-Shirt

Available in <u>Navy or Charcoal</u> with a Screenprint Left Chest Logo.

S-XL \$15 • 2XL \$17

Men's Polo

Available in Navy or Grey Concrete with an Emb. Left Chest Logo.