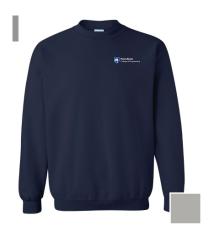

XS-XL \$35 • 2XL \$37

**Crewneck Sweatshirt** 

Available in Navy Or Graphite Heather with a Screenprint Left Chest Logo.

XS-XL \$25 • 2XL \$28