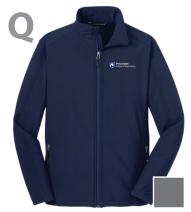

XS-XL \$40 • 2XL \$43

Men's Softshell Jacket

Available in Navy or Battleship Grey
with an Emb. Left Chest Logo.

XS-XL \$50 • 2XL \$53

Women's Softshell Jacket

Available in Navy or Battleship Grey

with an Emb. Left Chest Logo.