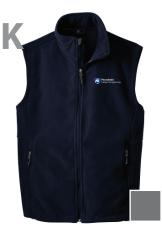

## **Order Form 2019**

Hooded Sweatshirt

Available in Navy Or Graphite Heather
with a Screenprint Full Chest Logo.

XS-XL \$30 • 2XL \$33

Men's Fleece Vest
Available in Navy or Iron Gray
with an Emb. Left Chest Logo.
XS-XL \$35 • 2XL \$38