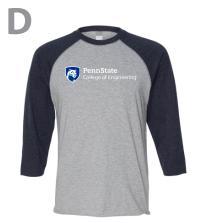

## **Order Form 2019**

**Baseball Hat** 

Available in <u>Navy or Charcoal</u> with an Emb. Front Logo.

One Size \$19

Men's Baseball Tee

Available in <u>Vintage Heather/Navy</u> with a Screenprint Full Chest Logo.