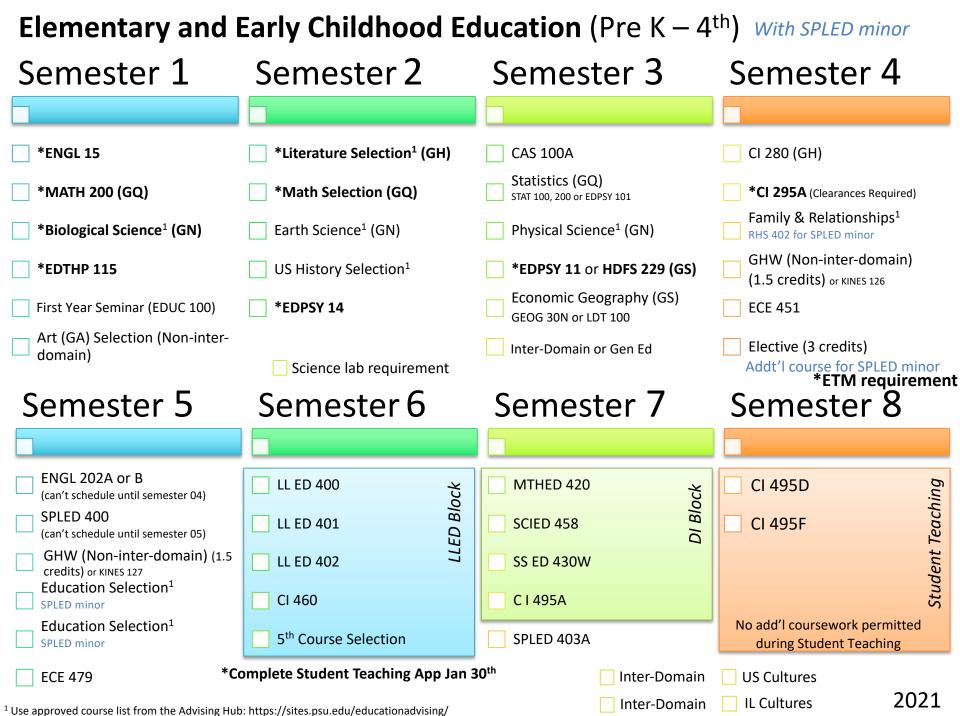

## **Entrance To Major Requirements**

All requirements should be met by the end of sophomore year

## SPLED Minor PDE 3.00 GPA Requirement Required minimum 3.00 Cumulative GPA EDPSY 10, or 11 or EDPSY 14 HDFS 229 or 239 **SPI FD 400** SPLED 403A or SPLED 403B SPLED 461 (Summer Only, Web Course) \*Prereq: EDPSY 10 or EDPSY 14 \*SPLED 525 should be substituted if pursuing 4+1 program \*Can be used as an Educational Selection for PK4 Skills f SPLED 419 (Summer Only, Web Course) https://www.ets.org/praxis/about/core/ \*Prereq: SPLED 400, SPLED 403A/B \*2 credit option can be used for minor \*3 credit option can be used for an Educational Selection for PK \*3 credit option required for 4+1 students Supporting Courses (Select 2 courses): -CSD 146, 218, 269 (GS), 300 CoE Course Requirements -RPTM 277, RHS 100 (GS), 402 Complete Entrance to Majors Courses (in bold on front).