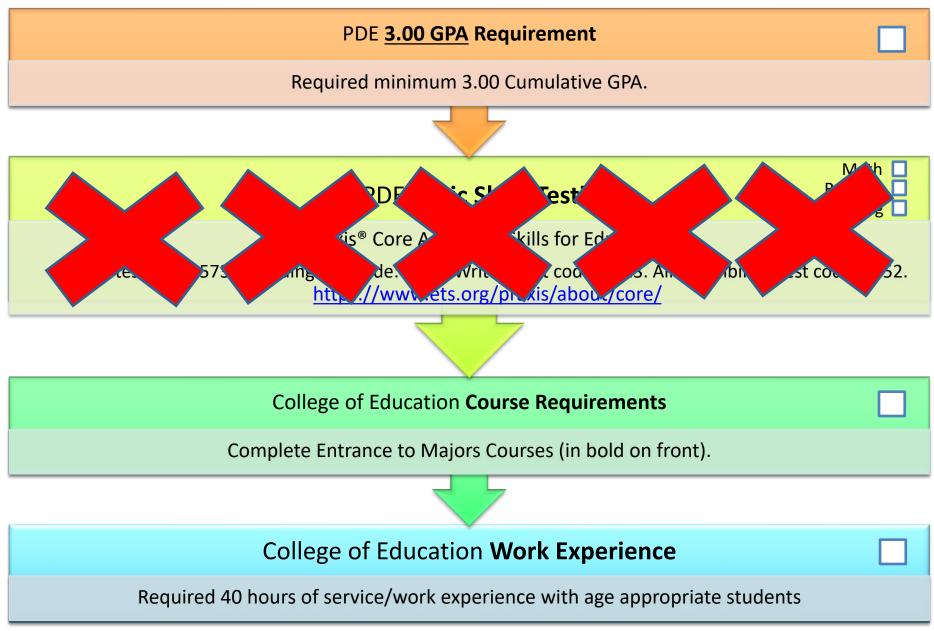

## **Entrance To Major Requirements**

All requirements should be met by the end of sophomore year