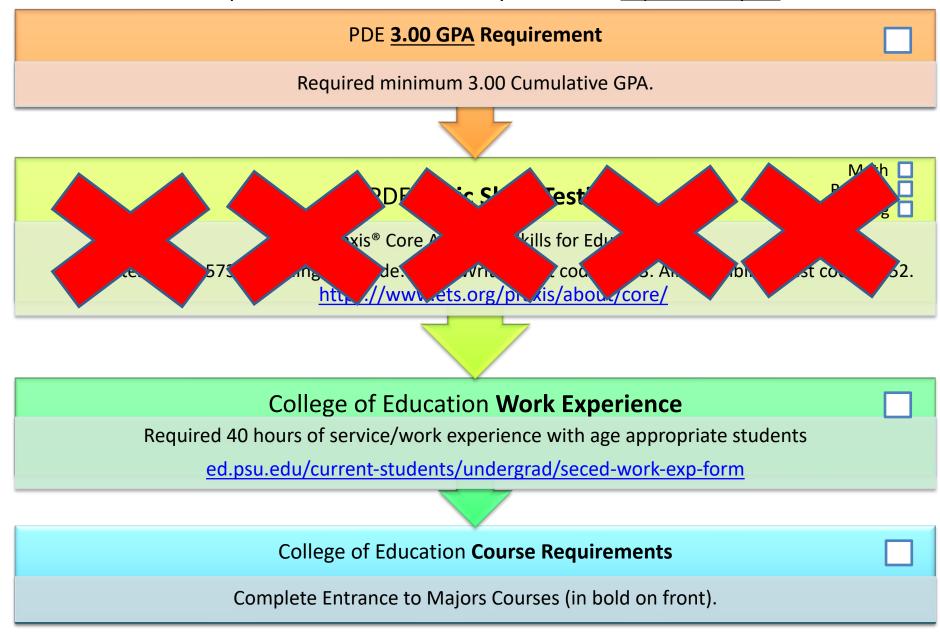

## **Entrance To Major Requirements**

All requirements should be met by the end of sophomore year