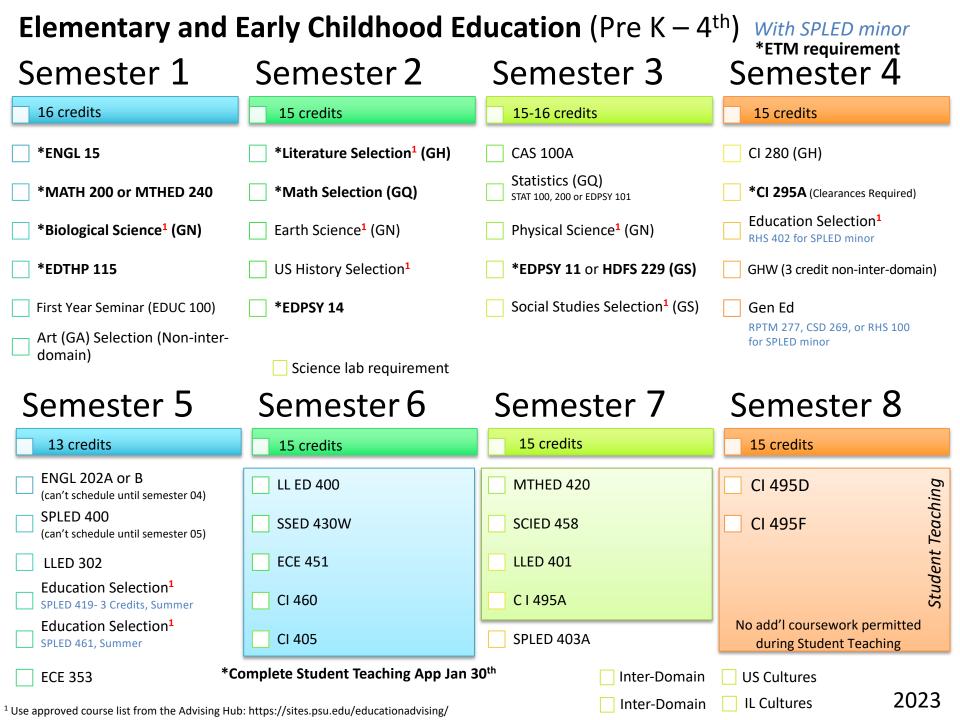

## **Entrance To Major Requirements**

All requirements should be met by the end of sophomore year