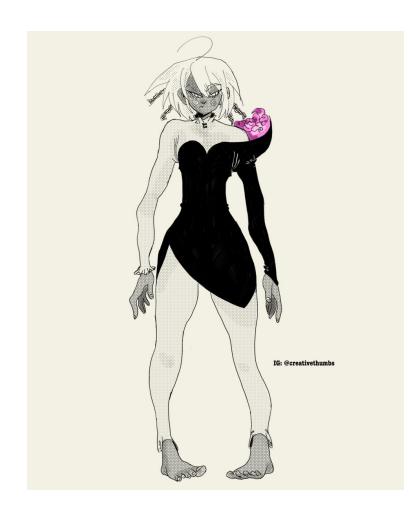

### **Appearance**

Haru is 5'0" nothing, with dark, red-toned skin, and blonde, bedhead hair. Her hair also tangles in maroon colored braids. She has light green eyes and "blushing" cheeks that take the form of swirls. She appears to be a young adult, about 20 years old.

She often wears a navy blue, Bell Epoque type dress and beige stocking. In the shoulder holding of her dress, desert flowers tend to bloom. She doesn't wear shoes.

Her work outfit consists of a bright yellow shirt with black sleeves and black pants.