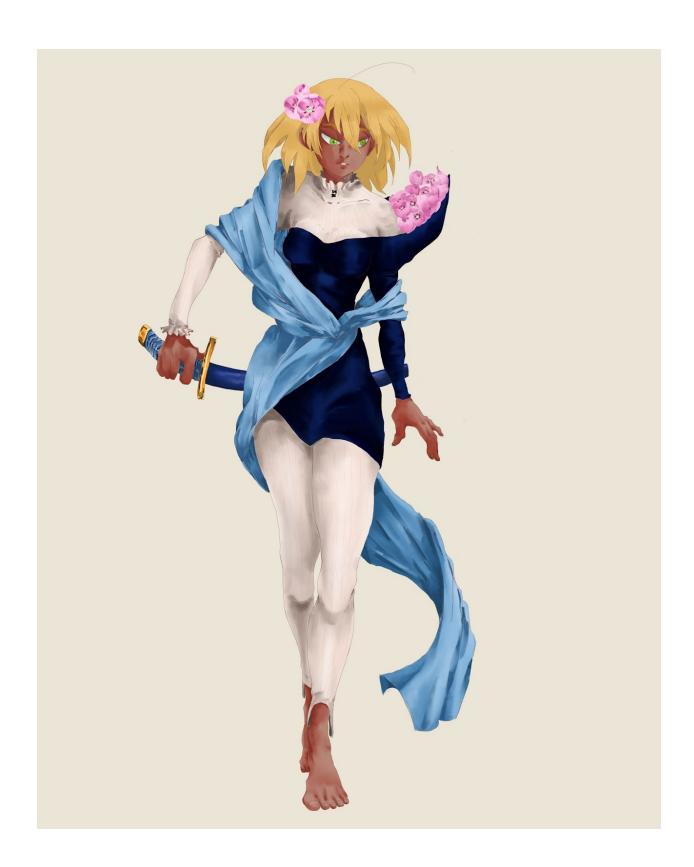

### **Appearance**

Haru is 5'0" nothing, with dark, red-toned skin, and blonde, bedhead hair. Her hair also tangles in maroon colored braids. She has light green eyes and "blushing" cheeks that take the form of swirls. She appears to be a young adult, about 20 years old.

She often wears a navy blue, Bell Epoque type dress and beige stocking. In the shoulder holding of her dress, desert flowers tend to bloom. She doesn't wear shoes.

Her work outfit consists of a bright yellow shirt with black sleeves and black pants.