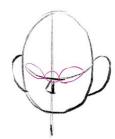

## Let's draw Haru!

Step 1: draw an oval with a vertical dividing line through the middle

Step 2: mark approximately where her ears would be.
Next, draw another dividing line, this time horizontal and slight curved. Then a triangle in the middle of the oval to indicate the nose