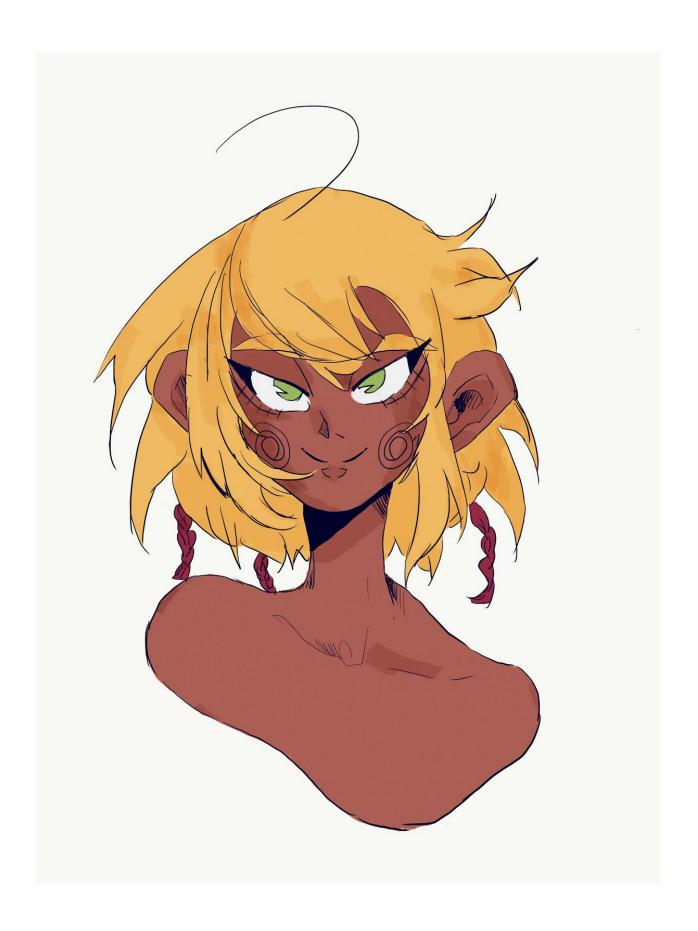

### **Appearance**

Haru is 5'0" nothing, with dark, red-toned skin, and blonde, bedhead hair. Her hair also tangles in maroon colored braids. She has light green eyes and "blushing" cheeks that take the form of swirls. She appears to be a young adult, about 20 years old.

#### Initial Haru Sketches

(2015)

Haru Fan Art (By Michelle Rivera)