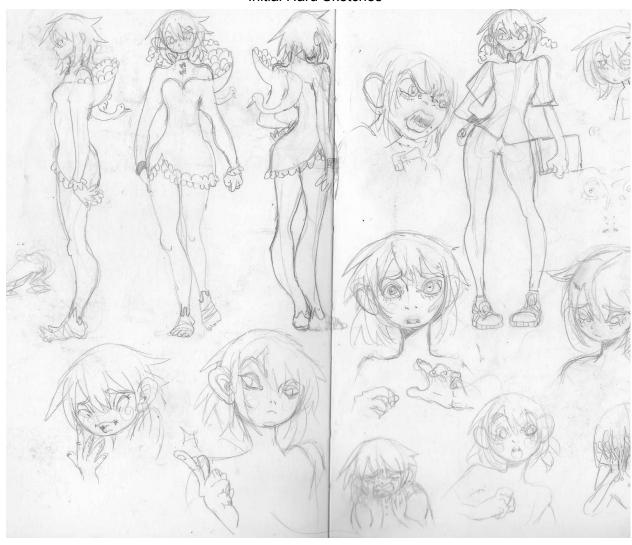

Haru is 5'0" nothing, with dark, red-toned skin, and blonde, bedhead hair. Her hair also tangles in maroon colored braids. She has light green eyes and "blushing" cheeks that take the form of swirls. She appears to be a young adult, about 20 years old.

She often wears a navy blue, Bell Epoque type dress and beige stocking. In the shoulder holding of her dress, desert flowers tend to bloom. She doesn't wear shoes.

Her work outfit consists of a bright yellow shirt with black sleeves and black pants.

#### Personality

Haru keeps a calm and stoic manner but she when she loses her temper she explodes. She prefers to keep her dignity and wants people to take her seriously, however, she often finds herself in comical situations that are out of her control.







#### Initial Haru Sketches



(2015)









Haru Fan Art (By Michelle Rivera)



## Let's draw Haru!



Step 1: draw an oval with a vertical dividing line through the middle



Step 2: mark approximately where her ears would be.
Next, draw another dividing line, this time horizontal and slight curved. Then a triangle in the middle of the oval to indicate the nose



Step 3: draw her eyes. Although Haru's eyes are very stylized, they are still standard "one eye width" apart



Step 4: draw in her pupils and other facial features, like her eyebrows, nose, and mouth



Step 5: Render the shape of her face. slim down her jaw while maintaining her round face



Step 6: draw her bangs! Haru has messy, unkept bedhead but keeps her bangs side swept, and out of her eyes!



Step 7: add the rest of her hair. Haru has short h