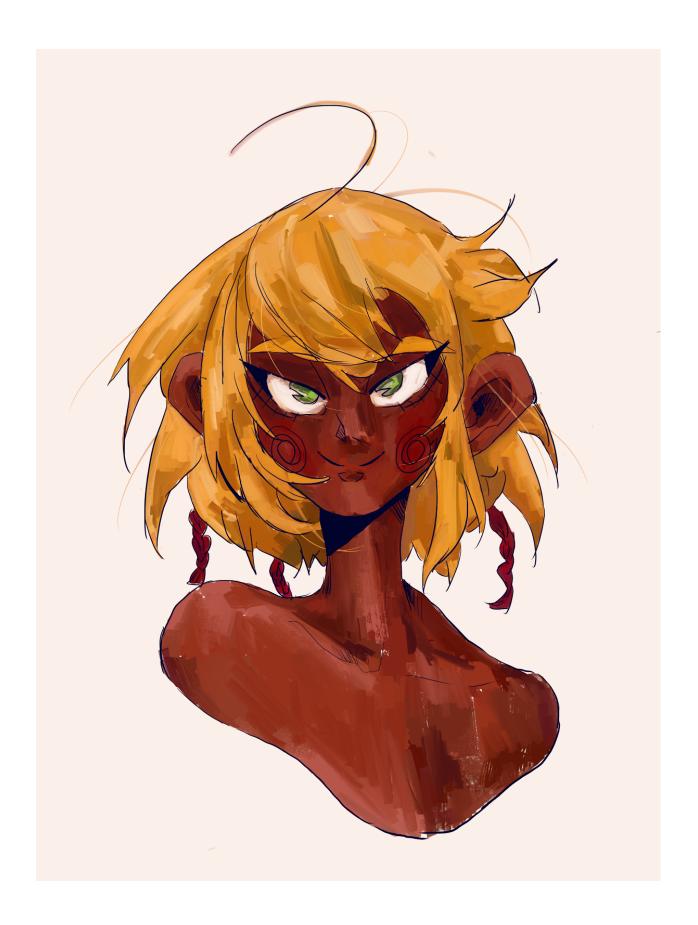

### **Appearance**

Haru is 5'0" nothing, with dark, red-toned skin, and blonde, bedhead hair. Her hair also tangles in maroon colored braids. She has light green eyes and "blushing" cheeks that take the form of swirls. She appears to be a young adult, about 20 years old.

#### Initial Haru Sketches

(2015)

Haru Fan Art (By Michelle Rivera)