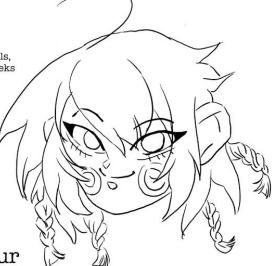

Step 6: draw her bangs! Haru has messy, unkept bedhead but keeps her bangs side swept, and out of her eyes!

Step 7: add the rest of her hair. Haru has short hair; it stops just below her chin. Don't forget her braids!

Here's the chance to add last minute details, like her blushing cheeks and dark eyelashes

Done! Clean up your (> lines and ink your drawing!