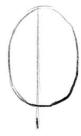

## Let's draw Haru!

Step 1: draw an oval with a vertical dividing line through the middle

Step 2: mark approximately where her ears would be.
Next, draw another dividing line, this time horizontal and slight curved. Then a triangle in the middle of the oval to indicate the nose