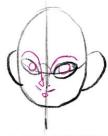

Step 3: draw her eyes. Although Haru's eyes are very stylized, they are still standard "one eye width" apart

Step 4: draw in her pupils and other facial features, like her eyebrows, nose, and mouth

Step 5: Render the shape of her face. slim down her jaw while maintaining her round face