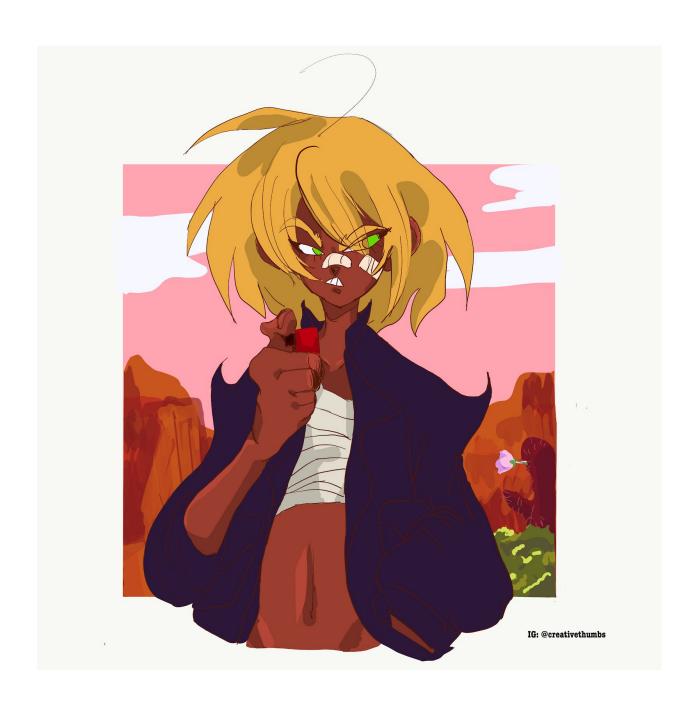

### **Appearance**

Haru is 5'0" nothing, with dark, red-toned skin, and blonde, bedhead hair. Her hair also tangles in maroon colored braids. She has light green eyes and "blushing" cheeks that take the form of swirls. She appears to be a young adult, about 20 years old.

She often wears a navy blue, Bell Epoque type dress and beige stocking. In the shoulder holding of her dress, desert flowers tend to bloom. She doesn't wear shoes.

Her work outfit consists of a bright yellow shirt with black sleeves and black pants.