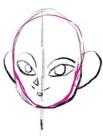

Step 6: draw her bangs! Haru has messy, unkept bedhead but keeps her bangs side swept, and out of her eyes!

Step 7: add the rest of her hair. Haru has short hair; it stops just below her chin. Don't forget her braids!