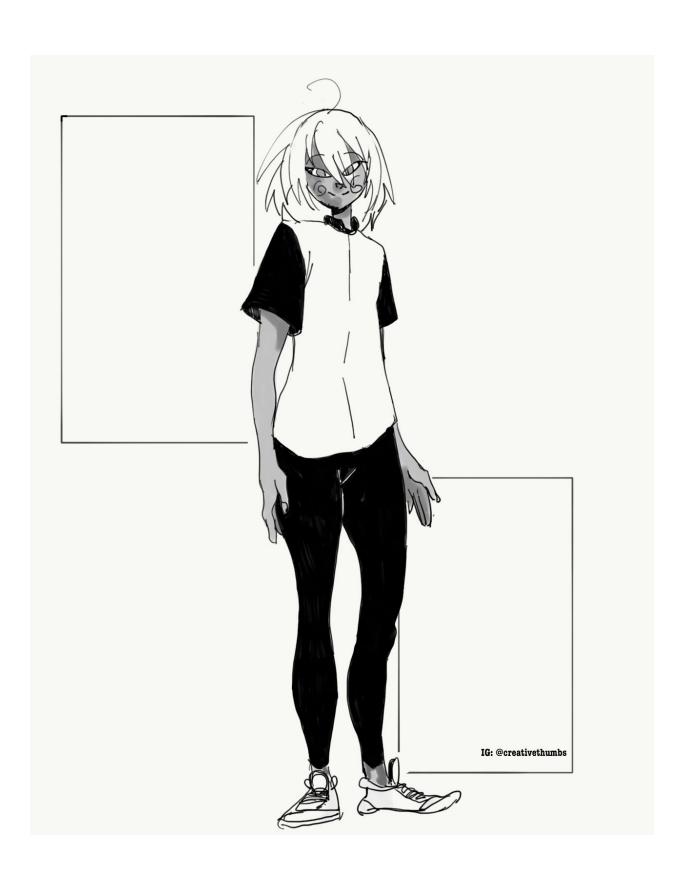

She often wears a navy blue, Bell Epoque type dress and beige stocking. In the shoulder holding of her dress, desert flowers tend to bloom. She doesn't wear shoes.

Her work outfit consists of a bright yellow shirt with black sleeves and black pants.