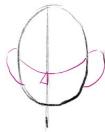

## Let's draw Haru!

Step 1: draw an oval with a vertical dividing line through the middle

Step 2: mark approximately where her ears would be.
Next, draw another dividing line, this time horizontal and slight curved. Then a triangle in the middle of the oval to indicate the nose