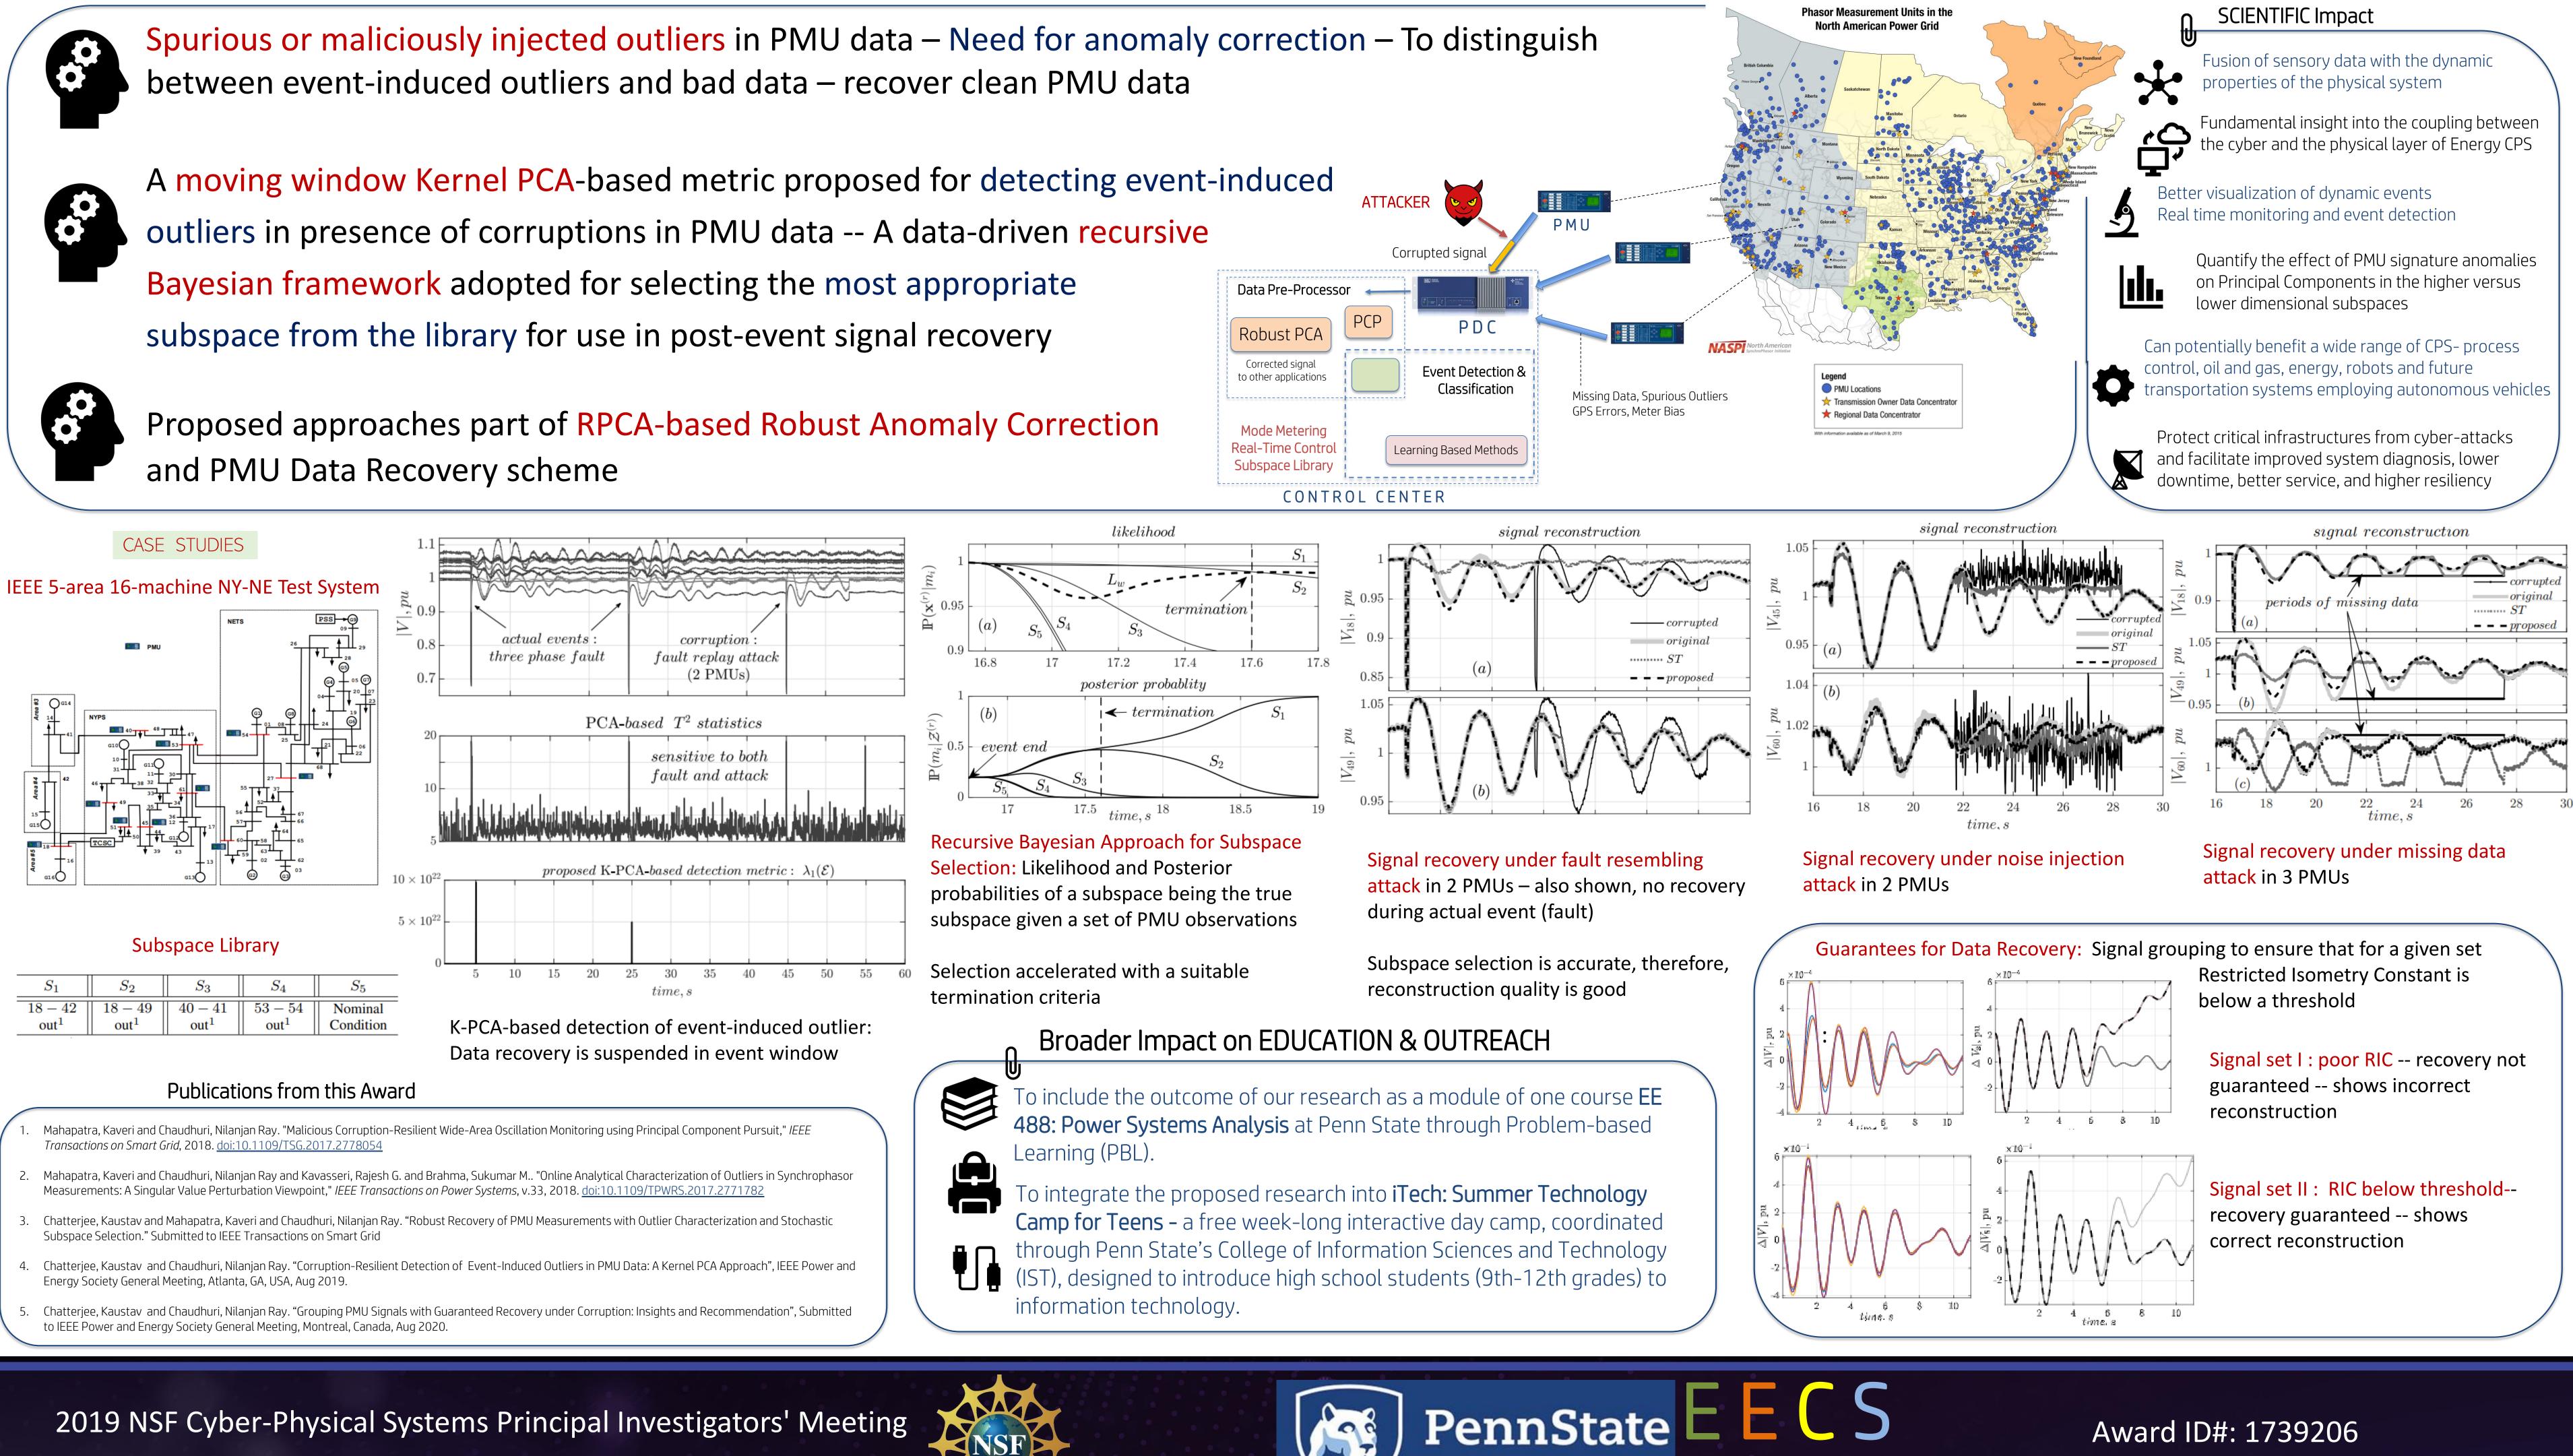

## Robust Recovery of PMU Signals under Corruption: Approaches and Guarantees



Kaustav Chatterjee, Graduate Research Assistant Dr. Nilanjan Ray Chaudhuri, PI, Assistant Professor The Pennsylvania State University

between event-induced outliers and bad data – recover clean PMU data







## 2019 NSF Cyber-Physical Systems Principal Investigators' Meeting November 21-22, 2019 | Crystal City, Virginia

CPS: Small: Fusion of Sensory Data and Expansivity of System Dynamics for Detection and Separation of Signature Anomaly in Energy CPS Wide-Area Monitoring and Control

https://www.nsf.gov/awardsearch/showAward?AWD\_ID=1739206

School of Electrical Engineering and Computer Science