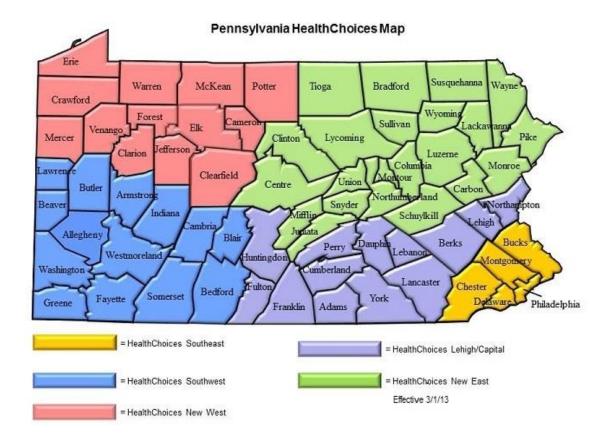

| HealthChoices        |                                                                                                                                                                                                                                                                                                                                                                                                                                                                                                                                                                                                                                                                                                                                                                                                                                                                                                                                                                                                                                                                                                                                                                                                                                                                                                                                                                                                                                                                                                                                                                                                                                                                                        |
|----------------------|----------------------------------------------------------------------------------------------------------------------------------------------------------------------------------------------------------------------------------------------------------------------------------------------------------------------------------------------------------------------------------------------------------------------------------------------------------------------------------------------------------------------------------------------------------------------------------------------------------------------------------------------------------------------------------------------------------------------------------------------------------------------------------------------------------------------------------------------------------------------------------------------------------------------------------------------------------------------------------------------------------------------------------------------------------------------------------------------------------------------------------------------------------------------------------------------------------------------------------------------------------------------------------------------------------------------------------------------------------------------------------------------------------------------------------------------------------------------------------------------------------------------------------------------------------------------------------------------------------------------------------------------------------------------------------------|
| Program summary      | <ul> <li>HealthChoices is the name of one of the mandatory Medical<br/>Assistance managed care programs in Pennsylvania. The three<br/>goals of the HealthChoices program are to:</li> <li>Improve access to healthcare services for Medical Assistance<br/>recipients</li> <li>Improve the quality of care available to Medical Assistance<br/>recipients</li> <li>Stabilize Pennsylvania's Medical Assistance spending</li> <li>Through Physical Health Managed Care Organizations, recipients<br/>receive quality medical care and timely access to all appropriate<br/>physical health services, whether the services are delivered on an<br/>inpatient or outpatient basis. The Department of Public Welfare's<br/>Office of Medical Assistance Programs oversees the Physical Health<br/>component of the HealthChoices Program.</li> <li>Through Behavioral Health Managed Care Organizations, recipients<br/>receive quality medical care and timely access to appropriate mental<br/>health and/or drug and alcohol services. This component is overseen<br/>by the Department of Public Welfare's Office of Mental Health and<br/>Substance Abuse Services.</li> <li>The HealthChoices program has been implemented using a zone<br/>phase-in schedule. In 2008, HealthChoices served approximately<br/>900,000 recipients in the following zones:</li> <li>Southeast Zone - Bucks, Chester, Delaware, Montgomery and<br/>Philadelphia counties</li> <li>Southwest Zone - Allegheny, Armstrong, Beaver, Butler,<br/>Fayette, Green, Indiana, Lawrence, Washington and<br/>Westmoreland counties</li> <li>Lehigh/Capital Zone - Adams, Berks, Cumberland, Dauphin,</li> </ul> |
|                      | <ul><li>Lancaster, Lebanon, Lehigh, Northampton, Perry and York counties</li><li>See <u>Appendix 13</u> for contact information for each of the zones.</li></ul>                                                                                                                                                                                                                                                                                                                                                                                                                                                                                                                                                                                                                                                                                                                                                                                                                                                                                                                                                                                                                                                                                                                                                                                                                                                                                                                                                                                                                                                                                                                       |
| Who is eligible?     | Eligibility for services is determined by the Pennsylvania<br>Department of Public Welfare's County Assistance Offices. See<br><u>Appendix 5</u> for a listing of offices by county.                                                                                                                                                                                                                                                                                                                                                                                                                                                                                                                                                                                                                                                                                                                                                                                                                                                                                                                                                                                                                                                                                                                                                                                                                                                                                                                                                                                                                                                                                                   |
| What are the covered | Contact your Pennsylvania Department of Public Welfare's County                                                                                                                                                                                                                                                                                                                                                                                                                                                                                                                                                                                                                                                                                                                                                                                                                                                                                                                                                                                                                                                                                                                                                                                                                                                                                                                                                                                                                                                                                                                                                                                                                        |
| services?            | Assistance Office. See <u>Appendix 5</u> for a listing of those offices by county.                                                                                                                                                                                                                                                                                                                                                                                                                                                                                                                                                                                                                                                                                                                                                                                                                                                                                                                                                                                                                                                                                                                                                                                                                                                                                                                                                                                                                                                                                                                                                                                                     |
| To enroll            | Call the HealthChoices Hotline: 1-800-440-3989                                                                                                                                                                                                                                                                                                                                                                                                                                                                                                                                                                                                                                                                                                                                                                                                                                                                                                                                                                                                                                                                                                                                                                                                                                                                                                                                                                                                                                                                                                                                                                                                                                         |
|                      | TTY 1-800-618-4225                                                                                                                                                                                                                                                                                                                                                                                                                                                                                                                                                                                                                                                                                                                                                                                                                                                                                                                                                                                                                                                                                                                                                                                                                                                                                                                                                                                                                                                                                                                                                                                                                                                                     |
| To apply online      | Go to <u>http://www.enrollnow.net/</u> for information on how to enroll                                                                                                                                                                                                                                                                                                                                                                                                                                                                                                                                                                                                                                                                                                                                                                                                                                                                                                                                                                                                                                                                                                                                                                                                                                                                                                                                                                                                                                                                                                                                                                                                                |