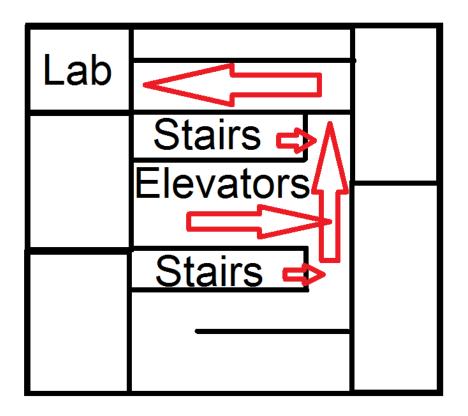

## **Building Directions**

- 1. Use the stairs or the elevator to reach the second floor.
- 2. From the elevators, take the hallway on the left.
- 3. You will find a door that says Penn State Research (with SANDLab listed).
- 4. Open that door and go left down the hall to the door at the end.
- 5. Welcome to our lab!