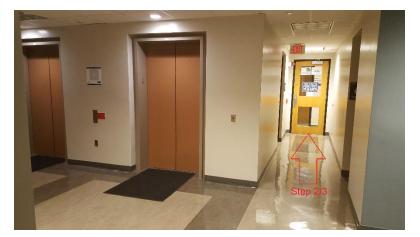

## **Building Directions**

- 1. Use the stairs or the elevator to reach the second floor.
- 2. From the elevators, take the hallway on the left.
- 3. You will find a door that says Penn State Research (with SANDLab listed).
- 4. Open that door and go left down the hall to the door at the end.
- 5. Welcome to our lab!