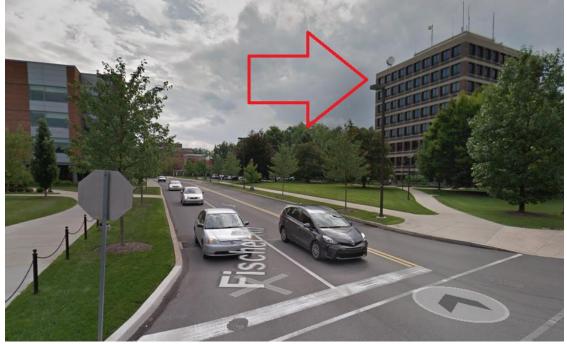

## **Driving Directions**

- 1. From the freeway, take the Innovation Park exit to Penn State.
  - a. From 99 southbound, stay on the left lane and it will lead to E Park Ave.
  - b. From 322 eastbound/99 northbound, stay in the right lane and turn right onto E Park Ave.
  - c. From 322 westbound, take the exit and turn right onto E Park Ave.
- 2. Stay on E Park Ave for 2 miles.
- 3. Turn left on Allen Road.
- 4. Turn right on Fischer Road.
- 5. From there, the Ford Building will be on your right.