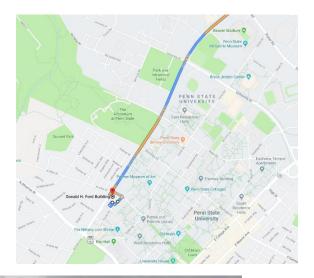

## **Driving Directions**

- 1. From the freeway, take the Innovation Park exit to Penn State.
  - a. From 99 southbound, stay on the left lane and it will lead to E Park Ave.
  - b. From 322 eastbound/99 northbound, stay in the right lane and turn right onto E Park Ave.
  - c. From 322 westbound, take the exit and turn right onto E Park Ave.
- 2. Stay on E Park Ave for 2 miles.
- 3. Turn left on Allen Road.
- 4. Turn right on Fischer Road.
- 5. From there, the Ford Building will be on your right.