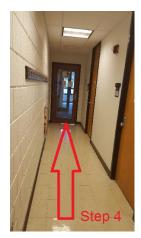

## **Building Directions**

- 1. Use the stairs or the elevator to reach the second floor.
- 2. From the elevators, take the hallway on the left.
- 3. You will find a door that says Penn State Research (with SANDLab listed).
- 4. Open that door and go left down the hall to the door at the end.
- 5. Welcome to our lab!